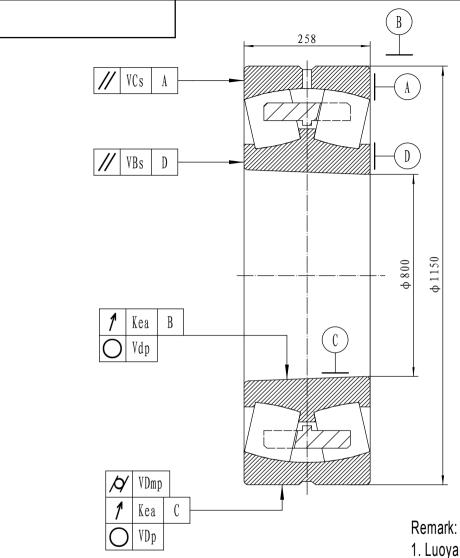

1. Luoyang Jiecheng Bearing Technology Co., Ltd is a technical Inc, specialize in designing and manufacturing spherical roller bearing, we can design and manufactur spherical roller bearing according to client's requirement. 2. This drawing is reference for user, if you need formal drawing, please contact with us sales@jcb-bearing.com, the official drawing will be sent after order confirmation.

| rated load |       | limiting speed |     |                    | Weight |  | Luoyang Jiecheng Bearing Technology Co., Ltd                                   |
|------------|-------|----------------|-----|--------------------|--------|--|--------------------------------------------------------------------------------|
| Cr         | Cor   | Grease         | oil | 230/800CAK         | 895    |  |                                                                                |
| 8630       | 20000 | 190            | 260 |                    |        |  | Add: D1805, No.3 Lianmeng road, Luoyang, Henan, China.<br>Postal: 471003       |
|            |       |                |     | Material:GCr15SiMn | iMn    |  | Phone: +86-379-68611678<br>Fa×: +86-379-68611679 E-mail: sales@jcb-bearing.com |